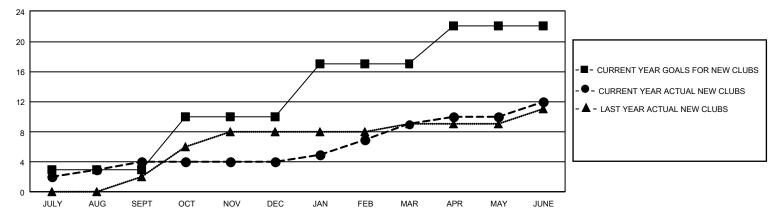

## GMT Constitutional Area 2, Group B

REPORT DOES NOT INCLUDE CLUBS IN UNDISTRICTED AREAS.

| Clubs                 |               |           |               | Members               |                        |                         |                                                    |
|-----------------------|---------------|-----------|---------------|-----------------------|------------------------|-------------------------|----------------------------------------------------|
| RESULTS FOR 2022-2023 |               |           |               | RESULTS FOR 2022-2023 |                        |                         |                                                    |
| QUARTER               | NEW CLUB GOAL | NEW CLUBS | DROPPED CLUBS | QUARTER MEM           | BER GROWTH NET<br>GOAL | MEMBER GROWTH<br>ACTUAL | DROPPED MEMBERS<br>ACTUAL (including<br>transfers) |
| JULY/AUG/SEPT         | 9             | 4         | 4             | JULY/AUG/SEPT         | 180                    | 424                     | 403                                                |
| OCT/NOV/DEC           | 21            | 0         | 6             | OCT/NOV/DEC           | 255                    | 610                     | 744                                                |
| JAN/FEB/MAR           | 21            | 5         | 2             | JAN/FEB/MAR           | 270                    | 909                     | 406                                                |
| APR/MAY/JUNE          | 15            | 3         | 12            | APR/MAY/JUNE          | 250                    | 791                     | 1,096                                              |