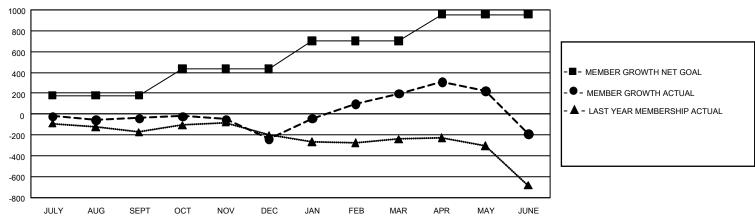

## GMT Constitutional Area 2, Group B

REPORT DOES NOT INCLUDE CLUBS IN UNDISTRICTED AREAS.

| Clubs                 |               |           |               | Members               |                        |                         |                                                    |
|-----------------------|---------------|-----------|---------------|-----------------------|------------------------|-------------------------|----------------------------------------------------|
| RESULTS FOR 2022-2023 |               |           |               | RESULTS FOR 2022-2023 |                        |                         |                                                    |
| QUARTER               | NEW CLUB GOAL | NEW CLUBS | DROPPED CLUBS | QUARTER MEM           | BER GROWTH NET<br>GOAL | MEMBER GROWTH<br>ACTUAL | DROPPED MEMBERS<br>ACTUAL (including<br>transfers) |
| JULY/AUG/SEPT         | 9             | 4         | 4             | JULY/AUG/SEPT         | 180                    | 424                     | 403                                                |
| OCT/NOV/DEC           | 21            | 0         | 6             | OCT/NOV/DEC           | 255                    | 610                     | 744                                                |
| JAN/FEB/MAR           | 21            | 5         | 2             | JAN/FEB/MAR           | 270                    | 909                     | 406                                                |
| APR/MAY/JUNE          | 15            | 3         | 12            | APR/MAY/JUNE          | 250                    | 791                     | 1,096                                              |